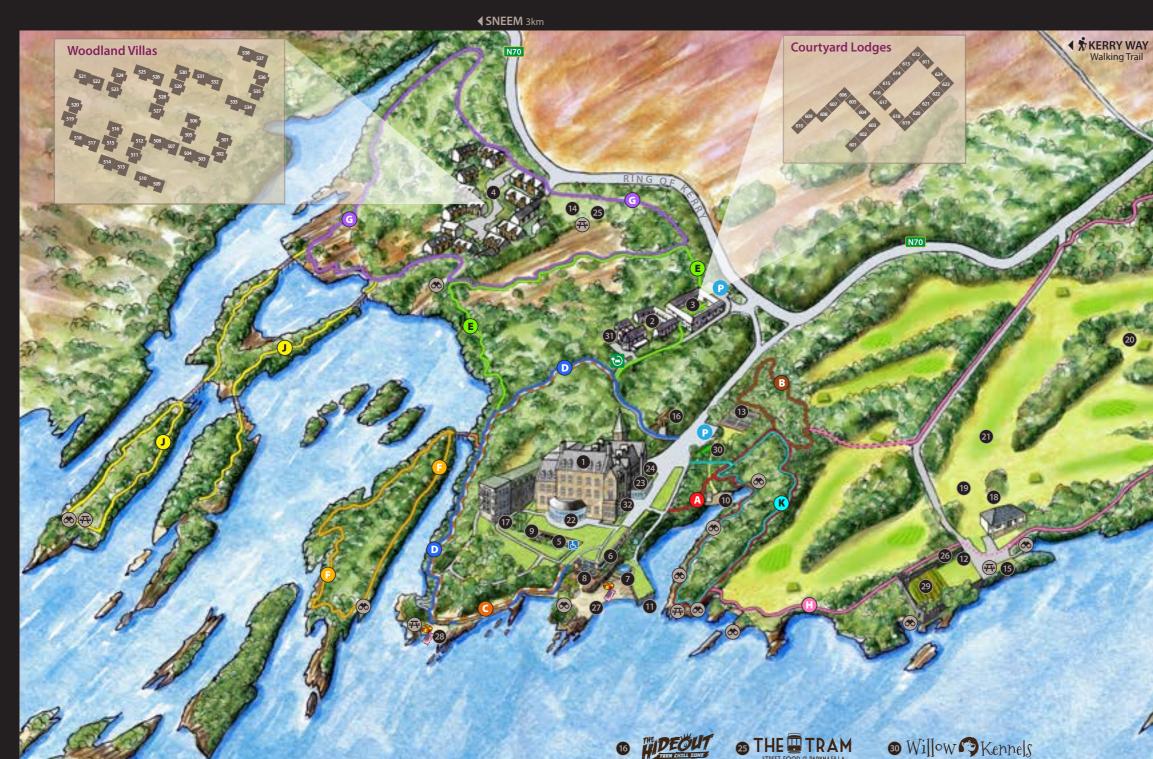

# WELCOME TO PARKNASILLA

you on an adventure and the highlighted 🐼 🚗 🛛

Walking Trails 🔼 🖪 Ġ are of special interest to

request that you wear proper closed-toe walking shoes. The terrain on some of the trails is rugged and sometimes wet underfoot.

### ACCOMMODATIONS

- (1) Parknasilla Hotel
- (2) Courtyard Lodges 601 to 610
- (3) Courtyard Lodges 611 to 624
- (4) Woodland Villas

# SPA & WELLNESS

- 5 The Spa at Parknasilk
- 6 Spa Pool
- (7) Seawater Vitality Pool
- (8) Hot Tub

## ACTIVITIES

- (10) Sea Kayaking Meeting Point
- (12) Archery
- (13) **Tennis Courts**
- (14) Playground
- (15) Family Fun Golf
- (17) Play Zone Juniors

## **GOLF CLUB**

- (18) Club House Pro Shop and Cafe
- (19) Putting Green
- (20) Chipping Green
- (21) Practice Range

### FOOD & BEVERAGES

22 The Pygmalion Restaurant (23) The Doolittle Bar (24) Railway Express Barista Cafe (25) Tram Street Food

## PLACES OF INTEREST

- (26) Derryquin Castle
  - 27 Dorothy's Beach
- (28) Beach Cove
- (29) Kitchen Garden
- (30) Willow Boarding Kennels
- (31) Bishop's House

# WALKS & TRAILS

 Treasure Trail **B** Fairy Trail **•Context** Wonder Walk Sea Trail - 30 mins **E** Bessies Trail - 50 mins = []= Island Trail - 45 mins ■ G■ Bishops Trail - 65 mins Castle Trail - 80 mins moderate incline Clashnacree Trail - 95 mins moderate incline ■ J Heron's Trail - 85 mins **K** Seal Trail (32) Murder Mystery Challenge

- PICNIC AREA
- CONIC VIEWING POINTS

RESIDENT PARKING

- P
- ۳ EV CHARGING STATION

PARK AT THE OWNERS RISK. THE MANAGEMENT ACCEPTS NO CAUSED BY ANY VEHICLE OR ITS CONTENTS IN THE CAR PARK.

DOGS MUST BE KEPT ON A LEAD AT ALL TIMES WHILE ON RESORT