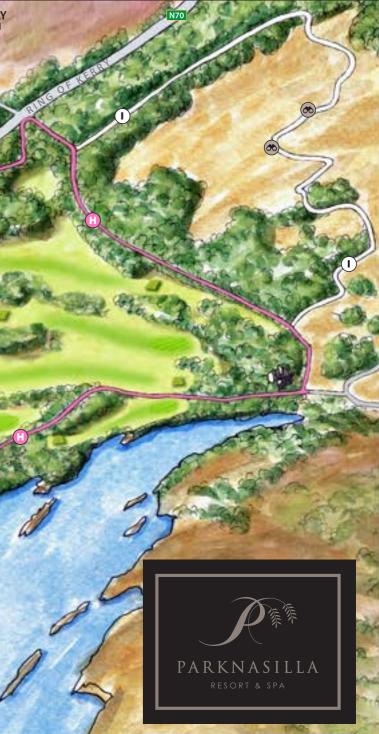

# WELCOME TO PARKNASILLA

you on an adventure and the highlighted 🐼 🚗 🛛

Walking Trails 🔼 🖪 Ġ are of special interest to

request that you wear proper closed-toe walking shoes. The terrain on some of the trails is rugged and sometimes wet underfoot.

# WALKS & TRAILS

 Treasure Trail **B** Fairy Trail **•Context** Wonder Walk Sea Trail - 30 mins **E** Bessies Trail - 50 mins = []= Island Trail - 45 mins ■ G■ Bishops Trail - 65 mins Castle Trail - 80 mins moderate incline Clashnacree Trail - 95 mins moderate incline ■ J Heron's Trail - 85 mins **K** Seal Trail (32) Murder Mystery Challenge

- PICNIC AREA
- CONIC VIEWING POINTS

RESIDENT PARKING

- P
- ۳ EV CHARGING STATION

PARK AT THE OWNERS RISK. THE MANAGEMENT ACCEPTS NO CAUSED BY ANY VEHICLE OR ITS CONTENTS IN THE CAR PARK.

DOGS MUST BE KEPT ON A LEAD AT ALL TIMES WHILE ON RESORT